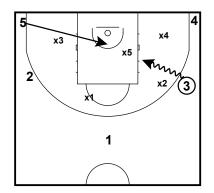

#### **U15 Boys 2025**

Baseline 1-2-3 (HS- 15 Boys) Man Offense

Baseline 1 option- ISO Seal for 5 or best inside finisher on court

Baseline 1-2-3 (HS- 15 Boys) Man Offense

Baseline 2 option- 5 is setting or ghost screen (slipping the screen). The ghost screen is similar to a stop and go move. As soon as his feet stop to set the screen he must start them again as he cuts towards the basket.

Baseline 1-2-3 (HS- 15 Boys) Man Offense

Baseline 3

Baseline 1-2-3 (HS- 15 Boys) Man Offense

Baseline 3

Baseline 1-2-3 (HS- 15 Boys) Man Offense

The inbounder has the option of taking screen from either side. The next slides display what happens after the inbounder picks a side.