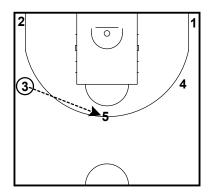

#### **U15 Boys 2025**

Baseline 1-2-3 (HS- 15 Boys) Man Offense

Baseline 1 option- ISO Seal for 5 or best inside finisher on court

Baseline 1-2-3 (HS- 15 Boys) Man Offense

Baseline 2 option- 5 is setting or ghost screen (slipping the screen). The ghost screen is similar to a stop and go move. As soon as his feet stop to set the screen he must start them again as he cuts towards the basket.