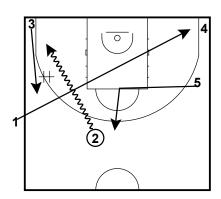

Baseline 1-2-3 (HS- 15 Boys) Man Offense

Baseline 3 Floppy Options

Baseline 1-2-3 (HS- 15 Boys) Man Offense

Baseline 3 Floppy Options

Sideline Attack Man Offense

Sideline Attack Man Offense

Sideline Attack Man Offense