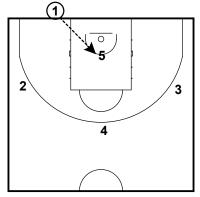

#### **U15 Boys 2025**

Baseline 1-2-3 (HS- 15 Boys) Man Offense

Baseline 1 option- ISO Seal for 5 or best inside finisher on court

Baseline 1-2-3 (HS- 15 Boys) Man Offense

Baseline 2 option- 5 is setting or ghost screen (slipping the screen). The ghost screen is similar to a stop and go move. As soon as his feet stop to set the screen he must start them again as he cuts towards the basket.