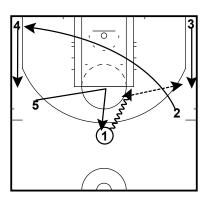

Baseline 1-2-3 (HS- 15 Boys) Man Offense

Baseline 3

Baseline 1-2-3 (HS- 15 Boys) Man Offense

Baseline 3

Baseline 1-2-3 (HS- 15 Boys) Man Offense

The inbounder has the option of taking screen from either side. The next slides display what happens after the inbounder picks a side.