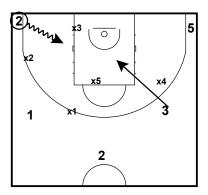

Baseline 1-2-3 (HS- 15 Boys) Man Offense

Baseline 3

Baseline 1-2-3 (HS- 15 Boys) Man Offense

Baseline 3

Baseline 1-2-3 (HS- 15 Boys) Man Offense

The inbounder has the option of taking screen from either side. The next slides display what happens after the inbounder picks a side.

Baseline 1-2-3 (HS- 15 Boys) Man Offense

Baseline 3 Floppy Options

Baseline 1-2-3 (HS- 15 Boys) Man Offense

Baseline 3 Floppy Options

Sideline Attack Man Offense

Sideline Attack Man Offense

Sideline Attack Man Offense