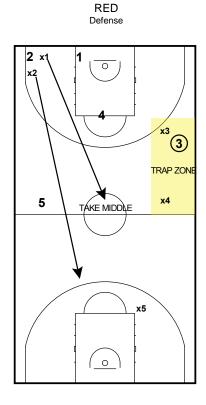

1-2-3 (HS- 15 Boys) Man Offense



The inbounder has the option of taking screen from either side. The next slides display what happens after the inbounder picks a side.

Baseline 1-2-3 (HS- 15 Boys) Man Offense



Baseline 3 Floppy Options



Baseline 1-2-3 (HS- 15 Boys) Man Offense



Baseline 3 Floppy Options



Sideline Attack Man Offense



Sideline Attack Man Offense



Sideline Attack Man Offense



Sideline Attack Man Offense





5-out-Attack Man Offense



5-out-Attack Man Offense



5-out-Attack Man Offense





#### Flow Man Offense



Ball handler needs to get the ball in the paint. He can do that by attacking or passing to the roller (Player 5 has to roll)



Against 32 Man Offense



5OUT against 2-3 Man Offense



5Out (against zones) Man Offense











RED Defense





RED Defense