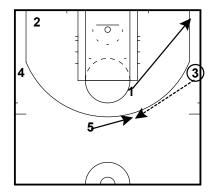

Baseline 1-2-3 (HS- 15 Boys) Man Offense

Baseline 3

Baseline 1-2-3 (HS- 15 Boys) Man Offense

Baseline 3

Baseline 1-2-3 (HS- 15 Boys) Man Offense

The inbounder has the option of taking screen from either side. The next slides display what happens after the inbounder picks a side.

Baseline 1-2-3 (HS- 15 Boys) Man Offense

Baseline 3 Floppy Options

Baseline 1-2-3 (HS- 15 Boys) Man Offense

Baseline 3 Floppy Options

Sideline Attack Man Offense

Sideline Attack Man Offense

Sideline Attack Man Offense