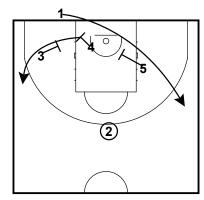

#### **U15 Boys 2025**

(Man press break)
Man Offense

1

3

(Man press break)
Man Offense

1

4

5

(Man press break) Man Offense

(Zone press break) Man Offense

(Zone press break) Man Offense

(Zone press break) Man Offense

(Zone press break) Man Offense