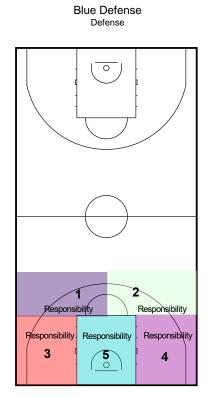

aseline 3

Baseline 1-2-3 (HS- 15 Boys) Man Offense



The inbounder has the option of taking screen from either side. The next slides display what happens after the inbounder picks a side.

Baseline 1-2-3 (HS- 15 Boys) Man Offense



Baseline 3 Floppy Options



Baseline 1-2-3 (HS- 15 Boys) Man Offense



Baseline 3 Floppy Options



Sideline Attack Man Offense



Sideline Attack Man Offense



Sideline Attack Man Offense



Sideline Attack Man Offense





5-out-Attack Man Offense



5-out-Attack Man Offense



5-out-Attack Man Offense





#### Flow Man Offense



Ball handler needs to get the ball in the paint. He can do that by attacking or passing to the roller (Player 5 has to roll)



Against 32 Man Offense



5OUT against 2-3 Man Offense



5Out (against zones) Man Offense











RED Defense





RED Defense