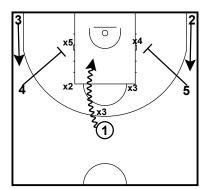

#### **U15 Boys 2025**

(Man press break)
Man Offense

1

3

(Man press break)
Man Offense

1

4

5

(Man press break) Man Offense

(Zone press break) Man Offense

(Zone press break) Man Offense

(Zone press break) Man Offense

(Zone press break) Man Offense