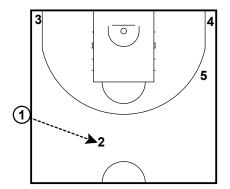

Baseline 1-2-3 (HS- 15 Boys) Man Offense

Baseline 3

Baseline 1-2-3 (HS- 15 Boys) Man Offense

Baseline 3

Baseline 1-2-3 (HS- 15 Boys) Man Offense

The inbounder has the option of taking screen from either side. The next slides display what happens after the inbounder picks a side.

Baseline 1-2-3 (HS- 15 Boys) Man Offense

Baseline 3 Floppy Options

Baseline 1-2-3 (HS- 15 Boys) Man Offense

Baseline 3 Floppy Options

Sideline Attack Man Offense

Sideline Attack Man Offense

Sideline Attack Man Offense