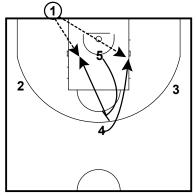

#### **U15 Boys 2025**

Baseline 1-2-3 (HS- 15 Boys) Man Offense

Baseline 1 option- ISO Seal for 5 or best inside finisher on court

Baseline 1-2-3 (HS- 15 Boys) Man Offense

Baseline 2 option- 5 is setting or ghost screen (slipping the screen). The ghost screen is similar to a stop and go move. As soon as his feet stop to set the screen he must start them again as he cuts towards the basket.

Baseline 1-2-3 (HS- 15 Boys) Man Offense

Baseline 3

Baseline 1-2-3 (HS- 15 Boys) Man Offense

Baseline 3

Baseline 1-2-3 (HS- 15 Boys) Man Offense

The inbounder has the option of taking screen from either side. The next slides display what happens after the inbounder picks a side.