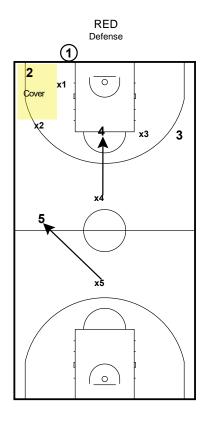

ne 1-2-3 (HS- 15 Boys) Man Offense



The inbounder has the option of taking screen from either side. The next slides display what happens after the inbounder picks a side.

Baseline 1-2-3 (HS- 15 Boys) Man Offense



Baseline 3 Floppy Options



Baseline 1-2-3 (HS- 15 Boys) Man Offense



Baseline 3 Floppy Options



Sideline Attack Man Offense



Sideline Attack Man Offense



Sideline Attack Man Offense



Sideline Attack Man Offense





5-out-Attack Man Offense



5-out-Attack Man Offense



5-out-Attack Man Offense





#### Flow Man Offense



Ball handler needs to get the ball in the paint. He can do that by attacking or passing to the roller (Player 5 has to roll)



Against 32 Man Offense



5OUT against 2-3 Man Offense



5Out (against zones) Man Offense











RED Defense





RED Defense