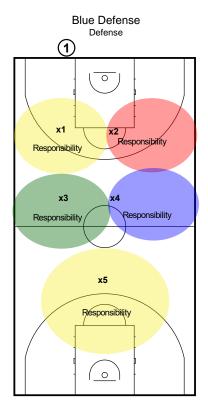

Baseline 3

Baseline 1-2-3 (HS- 15 Boys) Man Offense



The inbounder has the option of taking screen from either side. The next slides display what happens after the inbounder picks a side.

Baseline 1-2-3 (HS- 15 Boys) Man Offense



Baseline 3 Floppy Options



Baseline 1-2-3 (HS- 15 Boys) Man Offense



Baseline 3 Floppy Options



Sideline Attack Man Offense



Sideline Attack Man Offense



Sideline Attack Man Offense



Sideline Attack Man Offense





5-out-Attack Man Offense



5-out-Attack Man Offense



5-out-Attack Man Offense





#### Flow Man Offense



Ball handler needs to get the ball in the paint. He can do that by attacking or passing to the roller (Player 5 has to roll)



Against 32 Man Offense



5OUT against 2-3 Man Offense



5Out (against zones) Man Offense











RED Defense





RED Defense