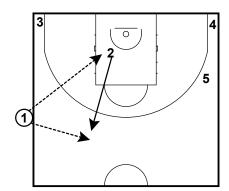

#### **U15 Boys 2025**

Baseline 1-2-3 (HS- 15 Boys) Man Offense

Baseline 1 option- ISO Seal for 5 or best inside finisher on court

Baseline 1-2-3 (HS- 15 Boys) Man Offense

Baseline 2 option- 5 is setting or ghost screen (slipping the screen). The ghost screen is similar to a stop and go move. As soon as his feet stop to set the screen he must start them again as he cuts towards the basket.

Baseline 1-2-3 (HS- 15 Boys) Man Offense

Baseline 3

Baseline 1-2-3 (HS- 15 Boys) Man Offense

Baseline 3

Baseline 1-2-3 (HS- 15 Boys) Man Offense

The inbounder has the option of taking screen from either side. The next slides display what happens after the inbounder picks a side.