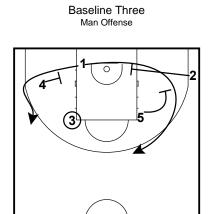

#### **Table of Contents**

| 1. | G000 | d Hoops Tournament   | 2  |
|----|------|----------------------|----|
|    | 1.1  | (Man press break)    | 2  |
|    | 1.2  | (Zone press break)   | 3  |
|    | 1.3  | Baseline One         | 4  |
|    | 1.4  | Baseline Two         | 5  |
|    | 1.5  | Baseline Three       | 6  |
|    | 1.6  | Sideline Attack      | 7  |
|    | 1.7  | Sideline 3           | 8  |
|    | 1.8  | 5-out-Attack         | 9  |
|    | 1.9  | 5Out (against zones) | 10 |
|    | 1.10 | Attack Horns         | 11 |
|    | 1.11 | Blue Defense         | 12 |
|    | 1.12 | RED                  | 13 |