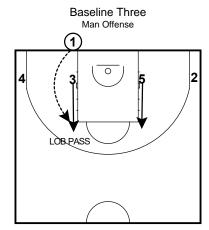

#### **Table of Contents**

| 1. | G000 | d Hoops Tournament   | 2  |
|----|------|----------------------|----|
|    | 1.1  | (Man press break)    | 2  |
|    | 1.2  | (Zone press break)   | 3  |
|    | 1.3  | Baseline One         | 4  |
|    | 1.4  | Baseline Two         | 5  |
|    | 1.5  | Baseline Three       | 6  |
|    | 1.6  | Sideline Attack      | 7  |
|    | 1.7  | Sideline 3           | 8  |
|    | 1.8  | 5-out-Attack         | 9  |
|    | 1.9  | 5Out (against zones) | 10 |
|    | 1.10 | Attack Horns         | 11 |
|    | 1.11 | Blue Defense         | 12 |
|    | 1.12 | RED                  | 13 |