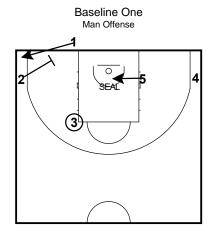

(Man press break)
Man Offense

1

4

5

(Man press break) Man Offense

(Zone press break)
Man Offense

4

2
3