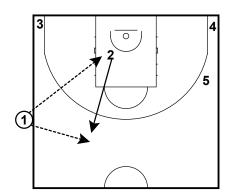

#### **Table of Contents**

| 1. | G000 | d Hoops Tournament   | 2  |
|----|------|----------------------|----|
|    | 1.1  | (Man press break)    | 2  |
|    | 1.2  | (Zone press break)   | 3  |
|    | 1.3  | Baseline One         | 4  |
|    | 1.4  | Baseline Two         | 5  |
|    | 1.5  | Baseline Three       | 6  |
|    | 1.6  | Sideline Attack      | 7  |
|    | 1.7  | Sideline 3           | 8  |
|    | 1.8  | 5-out-Attack         | 9  |
|    | 1.9  | 5Out (against zones) | 10 |
|    | 1.10 | Attack Horns         | 11 |
|    | 1.11 | Blue Defense         | 12 |
|    | 1.12 | RED                  | 13 |