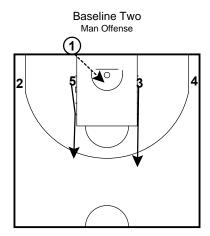

(Man press break)
Man Offense

1

4

5

(Man press break) Man Offense

(Zone press break)
Man Offense

4

2
3