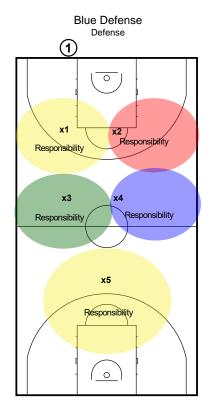

#### **Table of Contents**

| 1. | G000 | d Hoops Tournament   | 2  |
|----|------|----------------------|----|
|    | 1.1  | (Man press break)    | 2  |
|    | 1.2  | (Zone press break)   | 3  |
|    | 1.3  | Baseline One         | 4  |
|    | 1.4  | Baseline Two         | 5  |
|    | 1.5  | Baseline Three       | 6  |
|    | 1.6  | Sideline Attack      | 7  |
|    | 1.7  | Sideline 3           | 8  |
|    | 1.8  | 5-out-Attack         | 9  |
|    | 1.9  | 5Out (against zones) | 10 |
|    | 1.10 | Attack Horns         | 11 |
|    | 1.11 | Blue Defense         | 12 |
|    | 1.12 | RED                  | 13 |