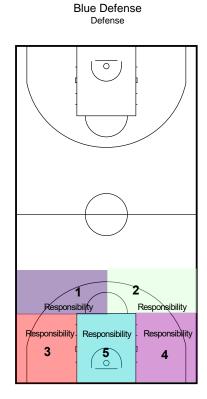

#### **Table of Contents**

| 1. | G000 | d Hoops Tournament   | 2  |
|----|------|----------------------|----|
|    | 1.1  | (Man press break)    | 2  |
|    | 1.2  | (Zone press break)   | 3  |
|    | 1.3  | Baseline One         | 4  |
|    | 1.4  | Baseline Two         | 5  |
|    | 1.5  | Baseline Three       | 6  |
|    | 1.6  | Sideline Attack      | 7  |
|    | 1.7  | Sideline 3           | 8  |
|    | 1.8  | 5-out-Attack         | 9  |
|    | 1.9  | 5Out (against zones) | 10 |
|    | 1.10 | Attack Horns         | 11 |
|    | 1.11 | Blue Defense         | 12 |
|    | 1.12 | RED                  | 13 |