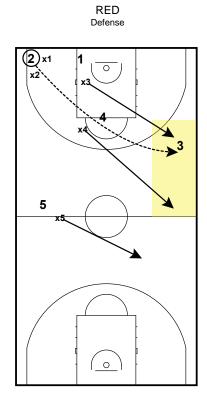

#### **Table of Contents**

| 1. | G000 | d Hoops Tournament   | 2  |
|----|------|----------------------|----|
|    | 1.1  | (Man press break)    | 2  |
|    | 1.2  | (Zone press break)   | 3  |
|    | 1.3  | Baseline One         | 4  |
|    | 1.4  | Baseline Two         | 5  |
|    | 1.5  | Baseline Three       | 6  |
|    | 1.6  | Sideline Attack      | 7  |
|    | 1.7  | Sideline 3           | 8  |
|    | 1.8  | 5-out-Attack         | 9  |
|    | 1.9  | 5Out (against zones) | 10 |
|    | 1.10 | Attack Horns         | 11 |
|    | 1.11 | Blue Defense         | 12 |
|    | 1.12 | RED                  | 13 |

# Good Hoops Tournament Good Hoops Tournament

RED Defense