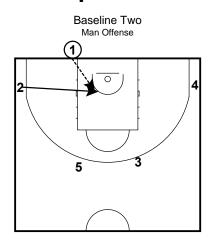

#### **Table of Contents**

| 1. | G000 | d Hoops Tournament   | 2  |
|----|------|----------------------|----|
|    | 1.1  | (Man press break)    | 2  |
|    | 1.2  | (Zone press break)   | 3  |
|    | 1.3  | Baseline One         | 4  |
|    | 1.4  | Baseline Two         | 5  |
|    | 1.5  | Baseline Three       | 6  |
|    | 1.6  | Sideline Attack      | 7  |
|    | 1.7  | Sideline 3           | 8  |
|    | 1.8  | 5-out-Attack         | 9  |
|    | 1.9  | 5Out (against zones) | 10 |
|    | 1.10 | Attack Horns         | 11 |
|    | 1.11 | Blue Defense         | 12 |
|    | 1.12 | RED                  | 13 |