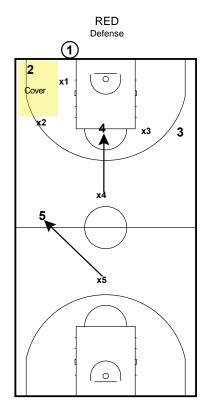

#### **Table of Contents**

| 1. | G000 | d Hoops Tournament   | 2  |
|----|------|----------------------|----|
|    | 1.1  | (Man press break)    | 2  |
|    | 1.2  | (Zone press break)   | 3  |
|    | 1.3  | Baseline One         | 4  |
|    | 1.4  | Baseline Two         | 5  |
|    | 1.5  | Baseline Three       | 6  |
|    | 1.6  | Sideline Attack      | 7  |
|    | 1.7  | Sideline 3           | 8  |
|    | 1.8  | 5-out-Attack         | 9  |
|    | 1.9  | 5Out (against zones) | 10 |
|    | 1.10 | Attack Horns         | 11 |
|    | 1.11 | Blue Defense         | 12 |
|    | 1.12 | RED                  | 13 |

# Good Hoops Tournament Good Hoops Tournament

RED Defense