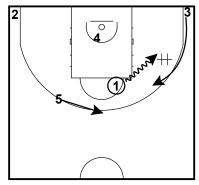

- 1. Reset High Ball Screen
- -3 will look for a quick advantage off of the DHO if he doesn't have one he will maintain his momentum and engage in a high ball screen with 5.

Side 2-Man Man Offense

Actions Involved: High Low, Thumbs, 2-man on hall

- 1. What happens if the replace man gets the ball?
- -5 & 4 High Low
- -1 & 3 thumbs actions (down screen or up screen)
- -5 & 2 on ball 2 man action

2-Man Screen Action Man Offense

Actions Involved: 2-man on ball actions (DHO-ball screen)