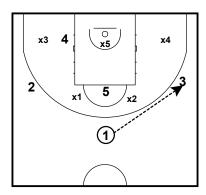

Side-ISO is an isolation play from the 45 degree angle.

Corner-ISO is a isolation play from the Corner.

Punch is a post isolation play on the right or left block.

**Punch Continued** 

Punch Continued

Zone O (13) Man Offense