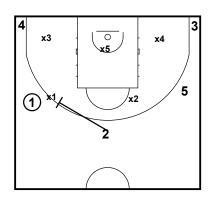

# Offensive Plays Spring 2024 NTB Elite Playbook

Flex Man Offense

Flex Man Offense

Flex Man Offense

Flex Man Offense

Flex Man Offense

Top ISO is an isolation play from the top. The player with the ball should get a running start at defender.

Side-ISO is an isolation play from the 45 degree angle.

Corner-ISO is a isolation play from the Corner.

Punch is a post isolation play on the right or left block.

**Punch Continued** 

Punch Continued

Zone O (13) Man Offense