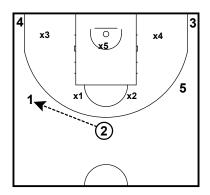

# Offensive Plays Spring 2024 NTB Elite Playbook

Flex Man Offense

Flex Man Offense

Flex Man Offense

Flex Man Offense

Flex Man Offense

Top ISO is an isolation play from the top. The player with the ball should get a running start at defender.

Side-ISO is an isolation play from the 45 degree angle.

Corner-ISO is a isolation play from the Corner.

Punch is a post isolation play on the right or left block.

**Punch Continued** 

Punch Continued

Zone O (13) Man Offense