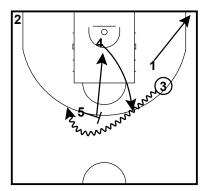

- 1. What happens if the replace man gets the ball?
- -5 & 4 High Low
- -1 & 3 thumbs actions (down screen or up screen)
- -5 & 2 on ball 2 man action

2-Man Screen Action Man Offense

Actions Involved: 2-man on ball actions (DHO-ball screen)

1. What happens if we take the 2-man action? -If 5 chooses to take the 2 man action we automatically get into Motion.

3-Man cut action
Man Offense

MOTION SEQUENCE