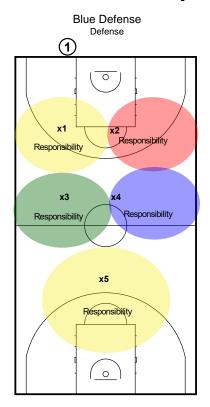

Inbound Plays  | 20 |
|    | 5.1  | Zone-1               | 20 |
|    | 5.2  | Baseline One         | 21 |
|    | 5.3  | Baseline Two         | 22 |
|    | 5.4  | Baseline Three       | 23 |
|    | 5.5  | Baseline Four        | 24 |
|    | 5.6  | Sideline Attack      | 25 |
|    | 5.7  | Sideline Punch       | 26 |



### How to read a playbook Spring 2024 NTB Elite Playbook

How to read a Playbook Man Offense





# Press Breaks Spring 2024 NTB Elite Playbook



(Man press break)
Man Offense

1

4

5



(Man press break) Man Offense





# Press Breaks Spring 2024 NTB Elite Playbook

(Zone press break)
Man Offense

4

2
3

(Zone press break)
Man Offense



(Zone press break) Man Offense





### Defensive Schemes







RED Defense





# Defensive Schemes Spring 2024 NTB Elite Playbook







### Defensive Schemes





# Defensive Schemes Spring 2024 NTB Elite Playbook

TEXAS Defense



TEXAS Defense





#### **Defensive Schemes**

Boxes and Elbows Defense



Boxes and Elbows Defense



Boxes and Elbows Defense





5-out-Attack Man Offense



5-out-Attack Man Offense



5-out-Attack Man Offense





#### **Spring 2024 NTB Elite Playbook**

Heat Action Man Offense



Actions Involved

- 1. Mid-High ball screen & roll & replace
- -1 & 4 Mid-high ball screen
- -4 & 5 Roll & Replace

DHO Man Offense



Action Involved: Dribble Hand Off (DHO)

- 1. Side 1 & 3 DHO
- -If we can't get an advantage from our roll & replace action 1 will dribble at 3's defender and get into a 2 man DHO action looking to create an advantage.

Reset Man Offense



Action Involved: High Ball Screen