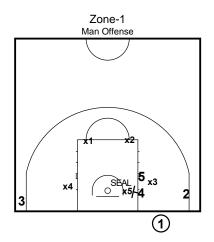

the ball should get a running start at defender.



Side-ISO is an isolation play from the 45 degree angle.



Corner-ISO is a isolation play from the Corner.



Punch is a post isolation play on the right or left block.



**Punch Continued** 



Punch Continued



Zone O (13) Man Offense



Zone O (13) Man Offense



Zone O (13) Man Offense



Zone O (13) Man Offense





Zone O (14) Man Offense



Zone O (14) Man Offense



Zone O (14) Man Offense



Zone O (14) Man Offense





Zone O (15) Man Offense



Zone O (15) Man Offense



Zone O (15) Man Offense



Zone O (15) Man Offense





Overload Man Offense



Overload Man Offense



Overload Man Offense





Against 32 Man Offense



5OUT against 2-3 Man Offense



5Out (against zones) Man Offense





#### Offensive Inbound Plays









# Offensive Inbound Plays Spring 2024 NTB Elite Playbook







# Offensive Inbound Plays Spring 2024 NTB Elite Playbook







### Offensive Inbound Plays

#### **Spring 2024 NTB Elite Playbook**

Baseline Three Man Offense

1

1

LOB PASS





Baseline Three



# Offensive Inbound Plays Spring 2024 NTB Elite Playbook







### Offensive Inbound Plays

Sideline Attack Man Offense

3 0 4

Sideline Attack Man Offense



Sideline Attack Man Offense



Sideline Attack Man Offense





# Offensive Inbound Plays Spring 2024 NTB Elite Playbook

Sideline Punch Man Offense



Sideline Punch Man Offense