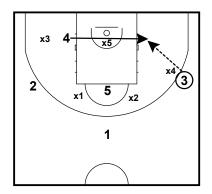

Side-ISO is an isolation play from the 45 degree angle.

Corner-ISO is a isolation play from the Corner.

Punch is a post isolation play on the right or left block.

**Punch Continued** 

Punch Continued

Zone O (13) Man Offense