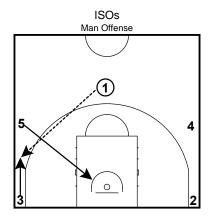

Side-ISO is an isolation play from the 45 degree angle.

Corner-ISO is a isolation play from the Corner.

Punch is a post isolation play on the right or left block.

**Punch Continued** 

Punch Continued

Zone O (13) Man Offense