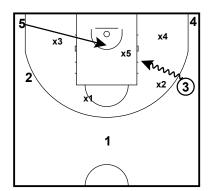

ffense







Top ISO is an isolation play from the top. The player with the ball should get a running start at defender.



Side-ISO is an isolation play from the 45 degree angle.



Corner-ISO is a isolation play from the Corner.



Punch is a post isolation play on the right or left block.



**Punch Continued** 



Punch Continued



Zone O (13) Man Offense



Zone O (13) Man Offense



Zone O (13) Man Offense



Zone O (13) Man Offense





Zone O (14) Man Offense



Zone O (14) Man Offense



Zone O (14) Man Offense



Zone O (14) Man Offense





Zone O (15) Man Offense



Zone O (15) Man Offense



Zone O (15) Man Offense



Zone O (15) Man Offense





Overload Man Offense



Overload Man Offense



Overload Man Offense





Against 32 Man Offense



5OUT against 2-3 Man Offense



5Out (against zones) Man Offense





#### Offensive Inbound Plays









# Offensive Inbound Plays Spring 2024 NTB Elite Playbook







# Offensive Inbound Plays Spring 2024 NTB Elite Playbook







### Offensive Inbound Plays

#### **Spring 2024 NTB Elite Playbook**

Baseline Three Man Offense

1

1

LOB PASS





Baseline Three



# Offensive Inbound Plays Spring 2024 NTB Elite Playbook







### Offensive Inbound Plays

Sideline Attack Man Offense

3 0 4

Sideline Attack Man Offense



Sideline Attack Man Offense



Sideline Attack Man Offense





# Offensive Inbound Plays Spring 2024 NTB Elite Playbook

Sideline Punch Man Offense



Sideline Punch Man Offense