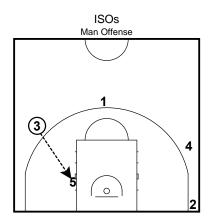

# Offensive Plays Spring 2024 NTB Elite Playbook

Flex Man Offense

Flex Man Offense

Flex Man Offense

Flex Man Offense

Flex Man Offense

Top ISO is an isolation play from the top. The player with the ball should get a running start at defender.

Side-ISO is an isolation play from the 45 degree angle.

Corner-ISO is a isolation play from the Corner.

Punch is a post isolation play on the right or left block.

**Punch Continued** 

Punch Continued

Zone O (13) Man Offense