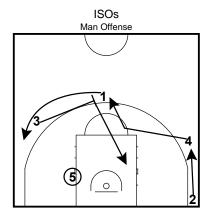

# Offensive Plays Spring 2024 NTB Elite Playbook

Flex Man Offense

Flex Man Offense

Flex Man Offense

Flex Man Offense

Flex Man Offense

Top ISO is an isolation play from the top. The player with the ball should get a running start at defender.

Side-ISO is an isolation play from the 45 degree angle.

Corner-ISO is a isolation play from the Corner.

Punch is a post isolation play on the right or left block.

**Punch Continued** 

Punch Continued

Zone O (13) Man Offense