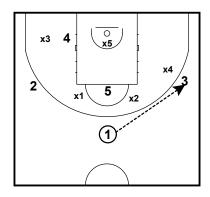

d: 2-man on ball actions (DHO-ball screen)

1. What happens if we take the 2-man action? -If 5 chooses to take the 2 man action we automatically get into Motion.

3-Man cut action
Man Offense



MOTION SEQUENCE



# Offensive Plays Spring 2024 NTB Elite Playbook

Flex Man Offense



Flex Man Offense



Flex Man Offense



Flex Man Offense



Flex Man Offense







Top ISO is an isolation play from the top. The player with the ball should get a running start at defender.



Side-ISO is an isolation play from the 45 degree angle.



Corner-ISO is a isolation play from the Corner.



Punch is a post isolation play on the right or left block.



**Punch Continued** 



Punch Continued



Zone O (13) Man Offense



Zone O (13) Man Offense



Zone O (13) Man Offense



Zone O (13) Man Offense





Zone O (14) Man Offense



Zone O (14) Man Offense



Zone O (14) Man Offense



Zone O (14) Man Offense





Zone O (15) Man Offense



Zone O (15) Man Offense



Zone O (15) Man Offense



Zone O (15) Man Offense





Overload Man Offense



Overload Man Offense



Overload Man Offense





Against 32 Man Offense



5OUT against 2-3 Man Offense



5Out (against zones) Man Offense





#### Offensive Inbound Plays









# Offensive Inbound Plays Spring 2024 NTB Elite Playbook







# Offensive Inbound Plays Spring 2024 NTB Elite Playbook







### Offensive Inbound Plays

#### **Spring 2024 NTB Elite Playbook**

Baseline Three Man Offense

1

1

LOB PASS





Baseline Three



# Offensive Inbound Plays Spring 2024 NTB Elite Playbook







### Offensive Inbound Plays

Sideline At